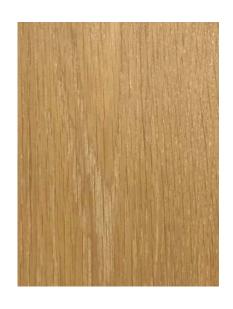

#### American White Oak

American white oak is the trade name for a variety of hardwood species from the Quercus genus. The name 'white oak' encompasses numerous species, eight of which are commercially available as timber. Very similar in appearance and colour to the European oak, American white oak has light-coloured sapwood and a light to dark brown heartwood. White oak is mostly straight grained with a medium to coarse texture, with longer rays. It has large distinctive growth rings, and some medullary rays may be present. American white oak is durable in its strength and resistance to decay. It readily accepts stains and polishes to a good finish. American white Oak flooring offering a warmth and nature beauty, no matter of your design is classic style or modern style.