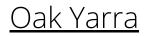

#### American White Oak

American white oak is the trade name for a variety of hardwood species from the Quercus genus. The name 'white oak' encompasses numerous species, eight of which are commercially available as timber. Very similar in appearance and colour to the European oak, American white oak has light-coloured sapwood and a light to dark brown heartwood. White oak is mostly straight grained with a medium to coarse texture, with longer rays. It has large distinctive growth rings, and some medullary rays may be present. American white oak is durable in its strength and resistance to decay. It readily accepts stains and polishes to a good finish. American white Oak flooring offering a warmth and nature beauty, no matter of your design is classic style or modern style.