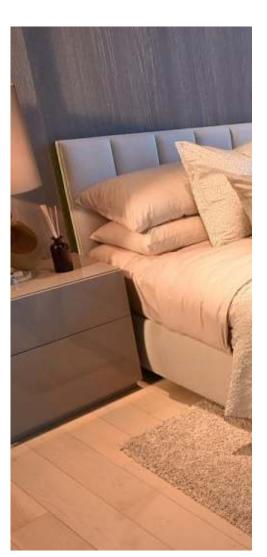

# **OAK SERIES**

**ENGINEERED FLOORING** 

#### American White Oak

American white oak is the trade name for a variety of hardwood species from the Quercus genus. The name 'white oak' encompasses numerous species, eight of which are commercially available as timber. Very similar in appearance and colour to the European oak, American white oak has light-coloured sapwood and a light to dark brown heartwood. White oak is mostly straight grained with a medium to coarse texture, with longer rays. It has large distinctive growth rings, and some medullary rays may be present. American white oak is durable in its strength and resistance to decay. It readily accepts stains and polishes to a good finish. American white Oak flooring offering a warmth and nature beauty, no matter of your design is classic style or modern style.