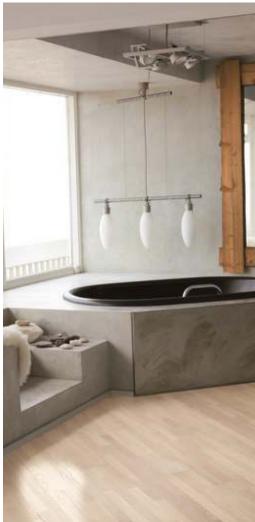

# **OAK SERIES**

**ENGINEERED FLOORING** 

#### American White Oak

American white oak is the trade name for a variety of hardwood species from the Quercus genus. The name 'white oak' encompasses numerous species, eight of which are commercially available as timber. Very similar in appearance and colour to the European oak, American white oak has light-coloured sapwood and a light to dark brown heartwood. White oak is mostly straight grained with a medium to coarse texture, with longer rays. It has large distinctive growth rings, and some medullary rays may be present. American white oak is durable in its strength and resistance to decay. It readily accepts stains and polishes to a good finish. American white Oak flooring offering a warmth and nature beauty, no matter of your design is classic style or modern style.