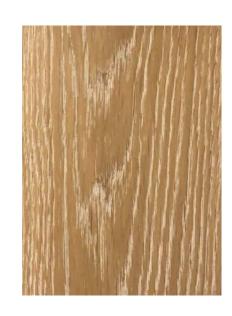

#### American White Oak

American white oak is the trade name for a variety of hardwood species from the Quercus genus. The name 'white oak' encompasses numerous species, eight of which are commercially available as timber. Very similar in appearance and colour to the European oak, American white oak has light-coloured sapwood and a light to dark brown heartwood. White oak is mostly straight grained with a medium to coarse texture, with longer rays. It has large distinctive growth rings, and some medullary rays may be present. American white oak is durable in its strength and resistance to decay. It readily accepts stains and polishes to a good finish. American white Oak flooring offering a warmth and nature beauty, no matter of your design is classic style or modern style.