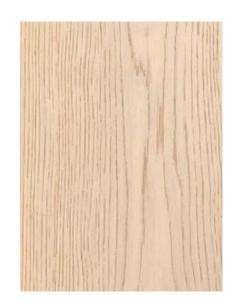

#### American White Oak

American white oak is the trade name for a variety of hardwood species from the Quercus genus. The name 'white oak' encompasses numerous species, eight of which are commercially available as timber. Very similar in appearance and colour to the European oak, American white oak has light-coloured sapwood and a light to dark brown heartwood. White oak is mostly straight grained with a medium to coarse texture, with longer rays. It has large distinctive growth rings, and some medullary rays may be present. American white oak is durable in its strength and resistance to decay. It readily accepts stains and polishes to a good finish. American white Oak flooring offering a warmth and nature beauty, no matter of your design is classic style or modern style.