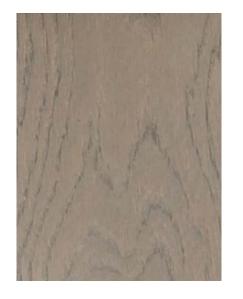

| Average Dry Density :         | 750kg/m3                                                                                                                               |
| Formaldehyde Emissions :      | European E1 standard                                                                                                                   |
| Coating:                      | Pre-finished, water based robust 6 Layers of UV cured acrylic lacquer, making them more durable, highly scratch and stains resistance. |
| Hardwood Origins :            | USA/ Europe                                                                                                                            |

### Oak Series







Oak White



Oak White Wash



Oak Weiss



Oak Smoulded



Oak Old Barn



#### Oak Series







Oak Oxford



Oak Ebony



Oak Osmo Brown



Oak Dublin



Oak Eu dark