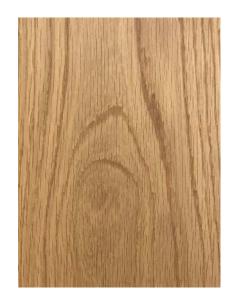

#### American White Oak

American white oak is the trade name for a variety of hardwood species from the Quercus genus. The name 'white oak' encompasses numerous species, eight of which are commercially available as timber. Very similar in appearance and colour to the European oak, American white oak has light-coloured sapwood and a light to dark brown heartwood. White oak is mostly straight grained with a medium to coarse texture, with longer rays. It has large distinctive growth rings, and some medullary rays may be present. American white oak is durable in its strength and resistance to decay. It readily accepts stains and polishes to a good finish. American white Oak flooring offering a warmth and nature beauty, no matter of your design is classic style or modern style.

# Specifications

| Botanical Name :              | Quercus alba, Oak, American white oak                                                                                                  |
|-------------------------------|----------------------------------------------------------------------------------------------------------------------------------------|
| Species :                     | White Oak                                                                                                                              |
| Colour :                      | Light to medium brown                                                                                                                  |
| Grain :                       | Coarse, uneven texture with a straight grain                                                                                           |
| Grade Standard :              | ABCD                                                                                                                                   |
| Thickness ( mm ) :            | 3 / 13.5                                                                                                                               |
| Width ( mm ) :                | 192                                                                                                                                    |
| Length ( mm ) :               | 1820 / 2130                                                                                                                            |
| Finish:                       | Stained                                                                                                                                |
| Surface :                     | Stained Smooth / Brushed                                                                                                               |
| Edges :                       | Square                                                                                                                                 |
| Profile :                     | 5G                                                                                                                                     |
| Packaging :                   | 6 pieces per pack                                                                                                                      |
| Properties Hardness / Janka : | 5.9 kN                                                                                                                                 |
| Average Dry Density :         | 750kg/m3                                                                                                                               |
| Formaldehyde Emissions :      | European E1 standard                                                                                                                   |
| Coating:                      | Pre-finished, water based robust 6 Layers of UV cured acrylic lacquer, making them more durable, highly scratch and stains resistance. |
| Hardwood Origins :            | USA/ Europe                                                                                                                            |