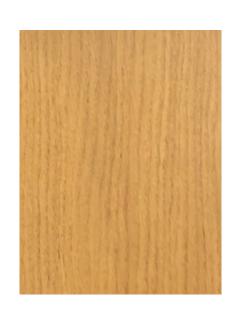

#### American White Oak

American white oak is the trade name for a variety of hardwood species from the Quercus genus. The name 'white oak' encompasses numerous species, eight of which are commercially available as timber. Very similar in appearance and colour to the European oak, American white oak has light-coloured sapwood and a light to dark brown heartwood. White oak is mostly straight grained with a medium to coarse texture, with longer rays. It has large distinctive growth rings, and some medullary rays may be present. American white oak is durable in its strength and resistance to decay. It readily accepts stains and polishes to a good finish. American white Oak flooring offering a warmth and nature beauty, no matter of your design is classic style or modern style.