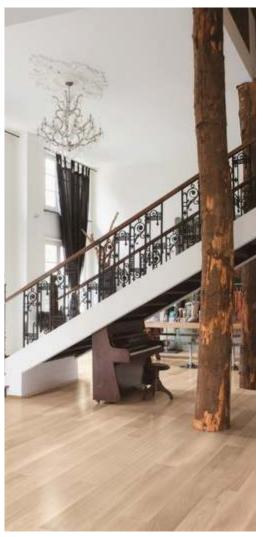

# **OAK SERIES**

**ENGINEERED FLOORING** 

#### American White Oak

American white oak is the trade name for a variety of hardwood species from the Quercus genus. The name 'white oak' encompasses numerous species, eight of which are commercially available as timber. Very similar in appearance and colour to the European oak, American white oak has light-coloured sapwood and a light to dark brown heartwood. White oak is mostly straight grained with a medium to coarse texture, with longer rays. It has large distinctive growth rings, and some medullary rays may be present. American white oak is durable in its strength and resistance to decay. It readily accepts stains and polishes to a good finish. American white Oak flooring offering a warmth and nature beauty, no matter of your design is classic style or modern style.